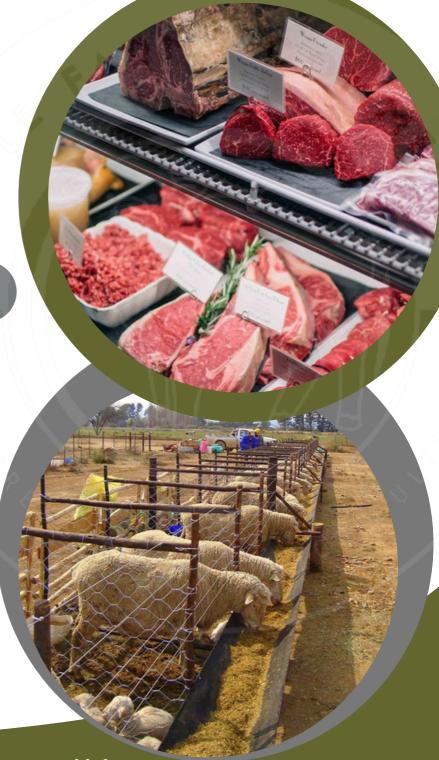

#### **WE SELL**

We supply both Lamb and Mutton to abattoirs, hotels, restaurants, retailers, butcheries, meat processors and individuals. Wool is supplied to local wool processing plants in South Africa.

## **Farming Hub**

Sheep meat has 2 categories: lamb and mutton. Lamb is sheep meat from a sheep less than 1 year old, while mutton is from a sheep greater than 1 years old. There is high demand of lamb & mutton in SADC.

#### Sales Hub

We supply both Lamb and Mutton to abattoirs, hotels, restaurants, retailers, butcheries, meat processors and individuals. Sheep wool is sold locally in South Africa.